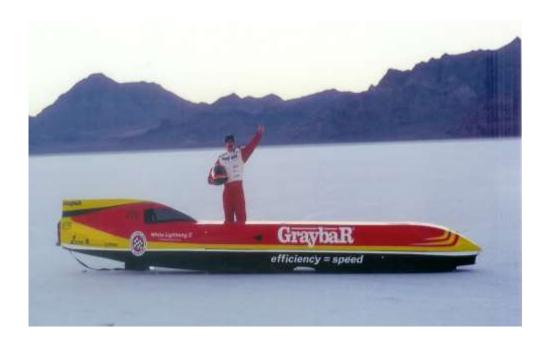

## #18: Patrick First SCI Quadriplegic to be inducted into BONNEVILLE 200 MPH CLUB

Aug. 1999: Patrick became the first SCI Quadriplegic to be inducted into the Bonneville 200 MPH club.

## World Land Speed Record with an Electric Car

One of Patrick's most common advice is "Buckle Up!"

And buckle up he did, in 1999, when he set the World Speed Record for an all-electric vehicle.

Dempsey's World Record Associates owns their record-holding White Lightening, the world's fastest all electric race car.

Rummerfield set two USA Land Speed Records for an electric car: at 239.5 miles per hour and 251.6 miles per hour, achieved at Speed Week, held at the Bonneville Salt Flats Testing Course, Utah by the Southern California Timing Association.